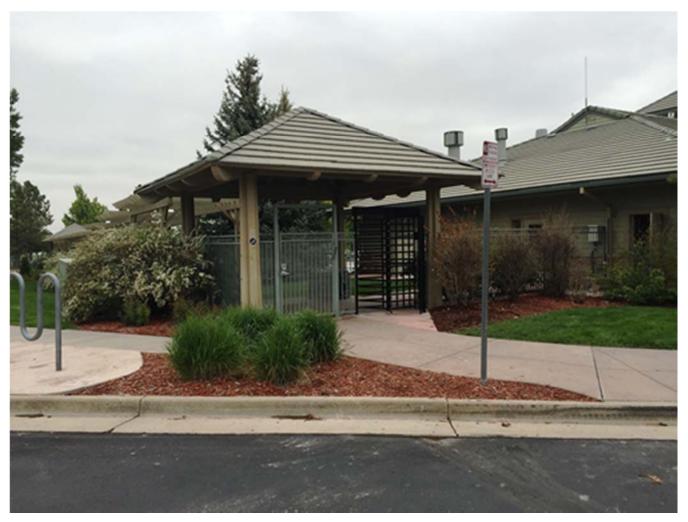

## **Exterior Installations**

Installation at community center in Colorado: HS430-PC Black with ADA Gate

Shipyard entrance in Norfolk, VA: (2) HS430-T-GV with ADA Gate and canopy

Enclosed factory entrance in Detroit, MI: (2) HS430-T-GV with ADA Gate and canopy