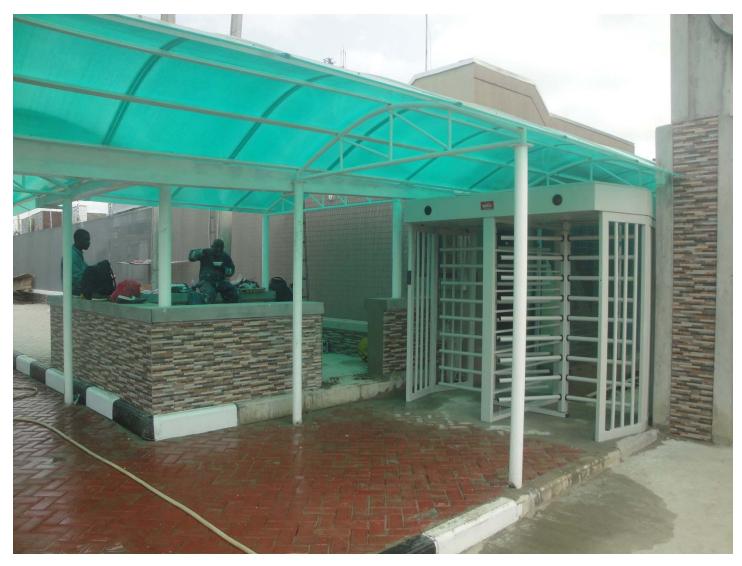

Covered office entrance in Nigeria, Africa: (1) TTF400 Series

Portable building for temporary entrance on a construction site.

Complex entrance in Lafayette, IN: HS430 Series