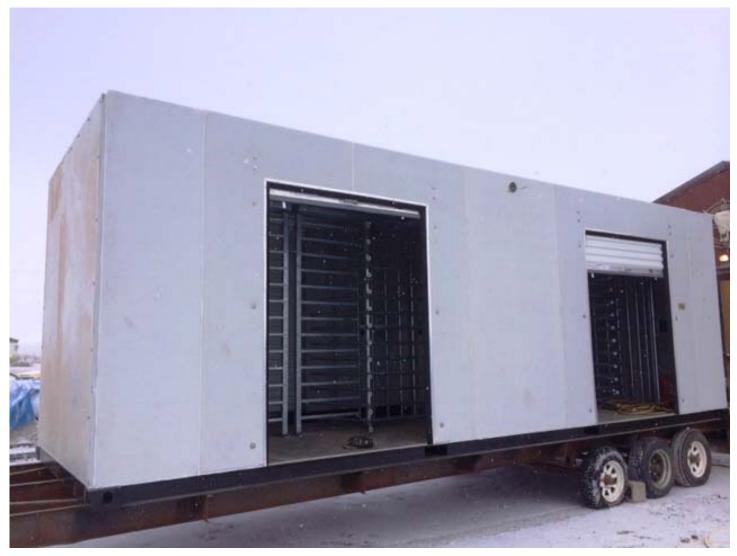

Covered office entrance in Nigeria, Africa: (1) TTF400 Series

Portable building for temporary entrance on a construction site.

Complex entrance in Lafayette, IN: HS430 Series