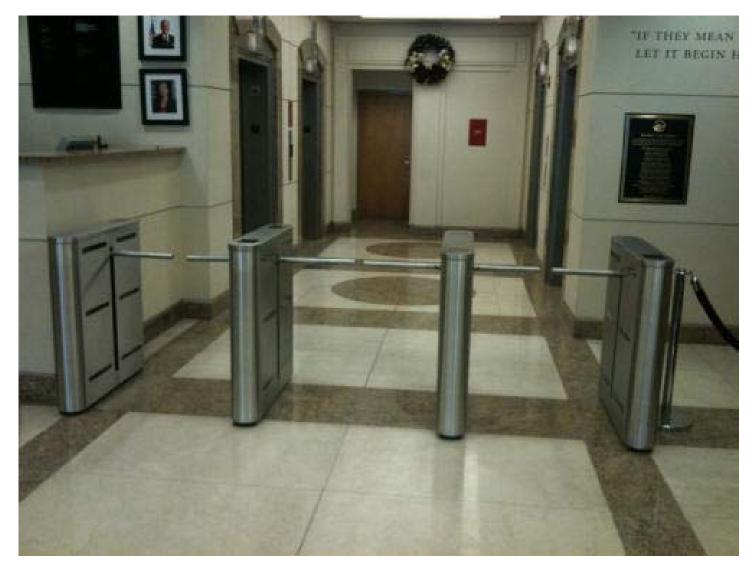

## **Interior Installations**

Office entrance in Peace Corps Corporate Headquarters: OSAD (single arm optical)

Office entrance in Harrisburg, PA: Tomsed Lexan Turnstiles (discontinued)

Office entrance in Madison, WI: RD&) revolving doors with security door