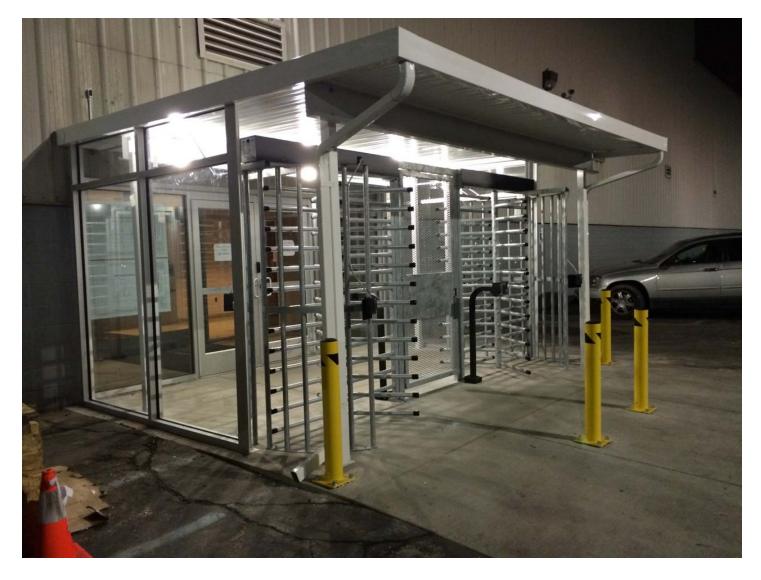

Covered office entrance in Nigeria, Africa: (1) TTF400 Series

Portable building for temporary entrance on a construction site.

Complex entrance in Lafayette, IN: HS430 Series