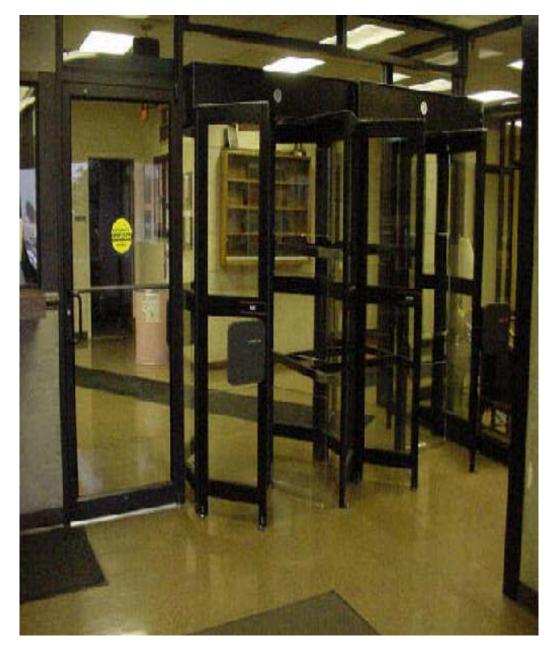

## **Interior Installations**

Office entrance in Peace Corps Corporate Headquarters: OSAD (single arm optical)

Office entrance in Harrisburg, PA: Tomsed Lexan Turnstiles (discontinued)

Office entrance in Madison, WI: RD&) revolving doors with security door