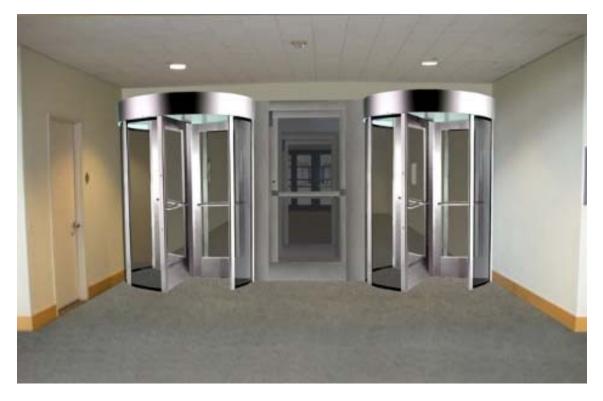

## **Interior Installations**

Office entrance in Peace Corps Corporate Headquarters: OSAD (single arm optical)

Office entrance in Harrisburg, PA: Tomsed Lexan Turnstiles (discontinued)

Office entrance in Madison, WI: RD&) revolving doors with security door