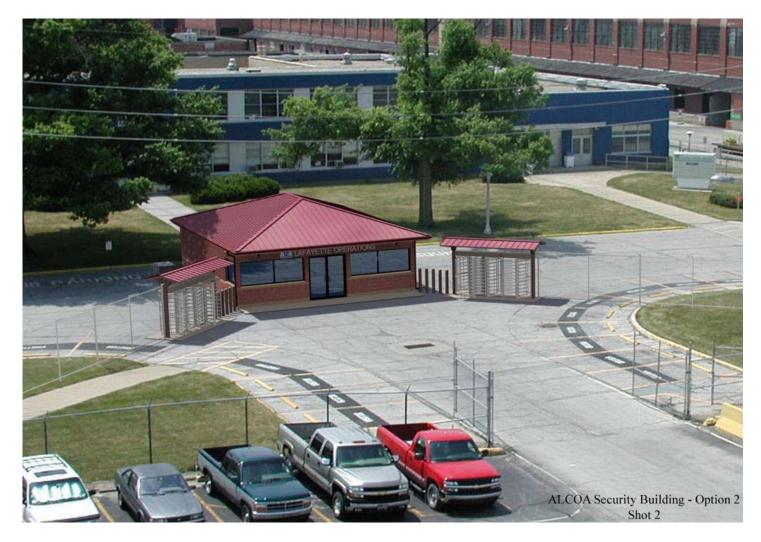

Covered office entrance in Nigeria, Africa: (1) TTF400 Series

Portable building for temporary entrance on a construction site.

Complex entrance in Lafayette, IN: HS430 Series